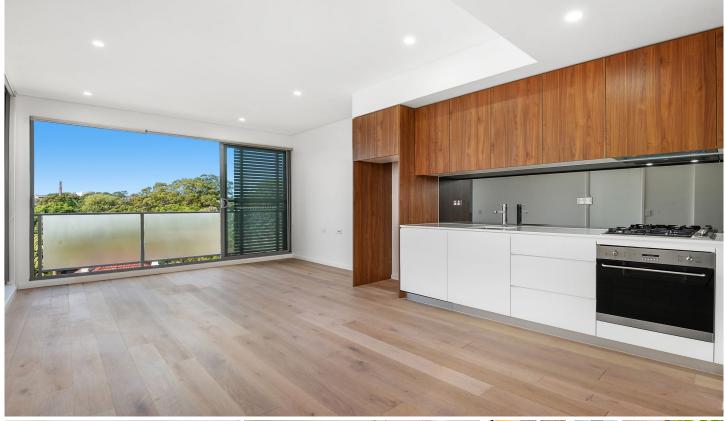

## 30/7-15 McGill Street Lewisham NSW

Located in a boutique high-quality development just a short walk to transport & local shopping amenities.

Strategically located just 50m to the new Lewisham Light Rail and a leisurely 3 minute stroll to Lewisham Train Station. Bus/ train/ light rail will have you in Sydney CBD or where you need to go in no time at all.

## Features:

- + Near new
- + East facing
- + Level 4
- + Master bedroom with direct access to private balcony
- + Bathtub & shower

For full version visit the website