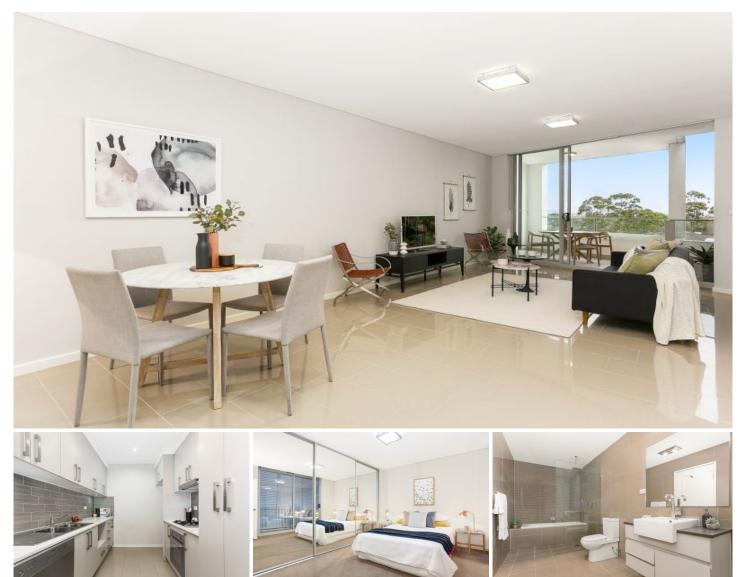

## 10/157 Victoria Road Gladesville NSW

Located in the heart of vibrant Gladesville Village, with an abundance of everyday shopping and eateries at your doorstep, this modern apartment represents contemporary living, amongst a boutique security building whilst tucked in amongst lush landscaped gardens.

Features include:

- + North aspect
- + Premium finishes throughout
- + Designer kitchen with stainless steel appliances and stone bench tops
- + 2 Bedrooms with built-ins

+ Master bedroom facing due north and access to main balcony