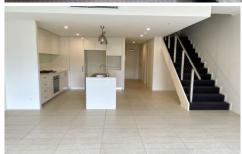

## Features include:

- + Smeg stainless steel kitchen with island bench
- + Main bedroom with ensuite
- + Separate upstairs bathroom & additional downstairs toilet
- + Ducted air-conditioning
- + Luxurious kitchen & bathrooms
- + Split-level apartment
- + 2 x bedrooms