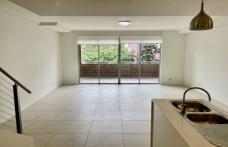

## Features include:

- + Smeg stainless steel kitchen with island bench
- + Main bedroom with ensuite
- + Separate upstairs bathroom & additional downstairs toilet
- + Ducted air-conditioning
- + Luxurious kitchen & bathrooms
- + Split-level apartment
- + 2 x bedrooms