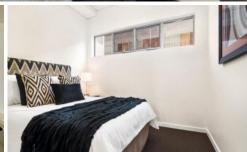

## Features include:

- + Smeg stainless steel kitchen with island bench
- + Main bedroom with ensuite
- + Separate upstairs bathroom & additional downstairs toilet
- + Ducted air-conditioning
- + Luxurious kitchen & bathrooms
- + Split-level apartment
- + 2 x bedrooms