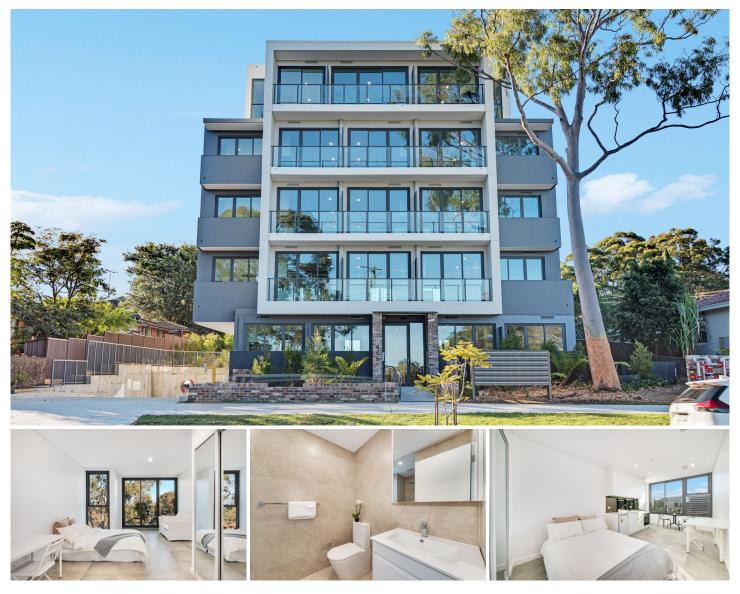

## 46/465-467 President Avenue Kirrawee NSW

Brand new & ready to occupy these self-contained studio apartments offer safe, secure & flexible living arrangements.

Positioned moments to Kirrawee Train Station, South Village, Westfield Miranda & Cronulla Beach.

- +Brand new apartments; various layouts avail
- +All bills included
- +Min 3 month agreements
- +2 weeks bond
- +Free fast speed internet
- +Some with balconies & courtyards
- +Ducted AC & video intercom
- +Common indoor/outdoor areas
- +Some with parking included (others at an extra cost)