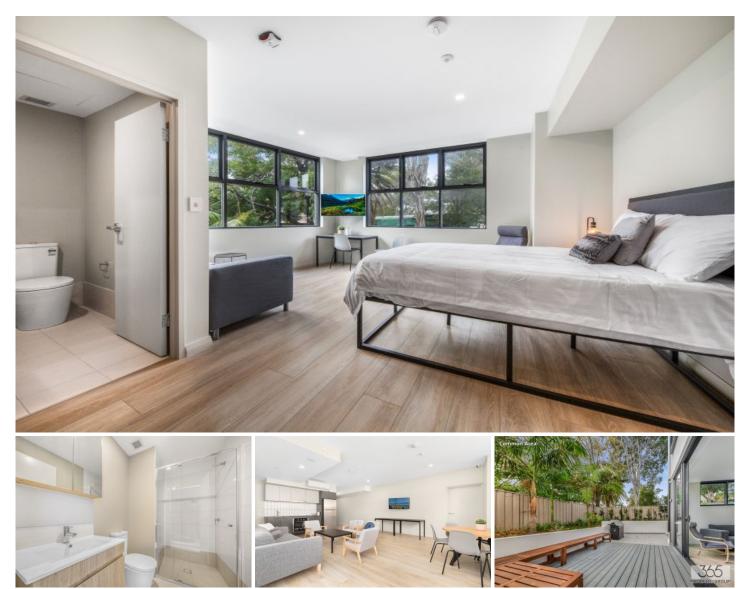

## 206/393 Kingsway Caringbah NSW

Newly completed & ready to occupy these fully self-contained studio apartments offer safe, secure & flexible living arrangements.

Positioned moments to Sutherland Hospital, Caringbah Train Station, Westfield Miranda & Cronulla Beach.

- + Near new furnished apartments
- +Free fast speed internet & Smart TV
- + flexible 6 & 12-month terms
- + Some with balconies & courtyards
- +Multiple common indoor/outdoor areas
- +Secure parking & storage avail at an extra cost
- + Moments to Sutherland Hospital, train station, Miranda Westfield & Cronulla Beach
- +Moments to shops, eateries & everyday conveniences