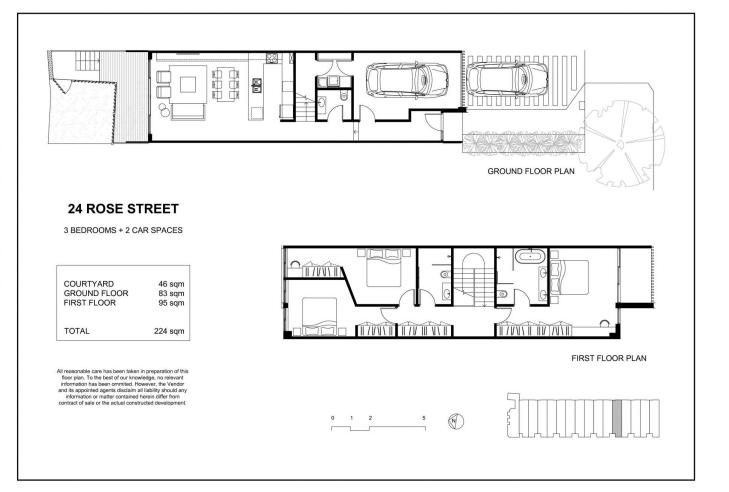

Bespoke inclusions, a flexible floorplan and considered design make for a perfect fusion of contemporary and custom and an effortless indoor-outdoor urban lifestyle.

Overflowing with features and highlighted by the warmth of oak timber floors, soaring ceilings, and a neutral colour palette, each residence includes three generous bedrooms across the accommodations level, custom bathrooms and a designer gourmet kitchen featuring Miele appliances.