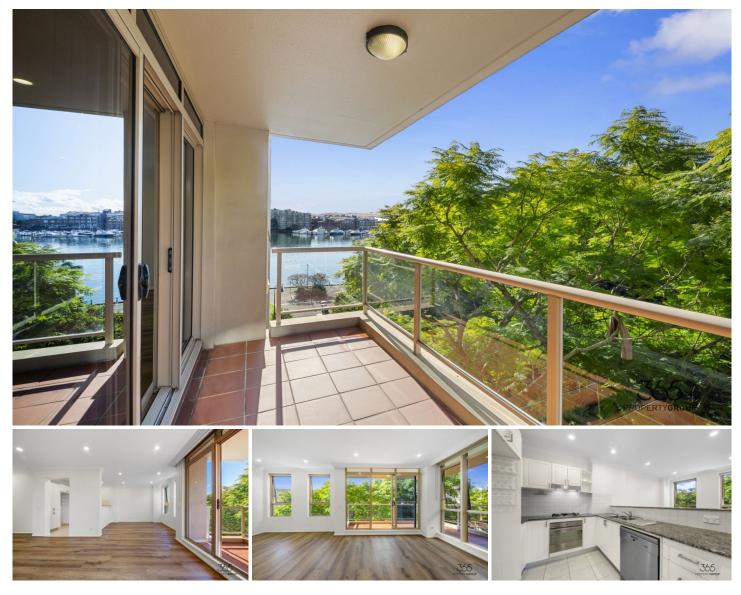

## 402/32 Warayama Place Rozelle NSW

This corner 2-bedroom apartment is situated in the highly esteemed "Balmain Shores" and will be the perfect place to call home.

Views to Birkenhead Point, meters to the Parramatta River & Iron Cove Bridge, Terry St - Rozelle & Darling St - Balmain for cafe's, providores and groceries.

Positioned amongst established all year landscaped gardens, parks and indoor sporting facilities.

Features:

- + 2 large bedrooms
- + Master with built in robe and ensuite bathroom

For full version visit the website