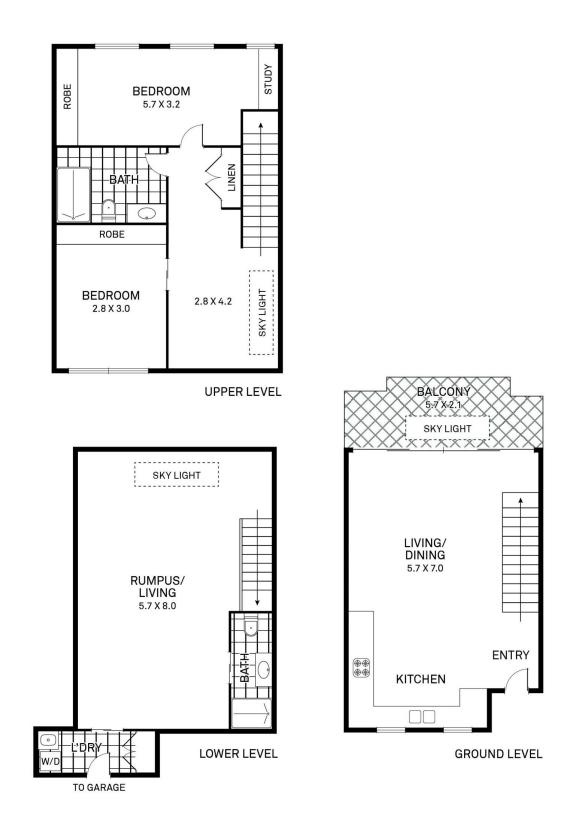

ights light-filled domains, state-of-the-art inclusions and a superior lifestyle offering like no other.

Designed by the award-winning, SJB Architects, this bespoke home offers a preferred northerly aspect and features multiple living and entertaining zones for a superior lifestyle. Bespoke inclusions, a flexible floorplan and considered design make for a perfect fusion of contemporary and custom and an effortless indoor-outdoor urban lifestyle.

Overflowing with features and highlighted by the warmth of Oak timber floors, exposed brick, designer windows and a

## 2 🛤 2 🚔 1 🚘

Type : Townhouse Price : \$ 2,350,000 View : https://www.365propertygroup.com.au/8066407



Stefan Jones 0403429845



Anson Kolb 0403429845

For full version visit the website

https://www.365propertygroup.com.au



5/13 Evans Street, Balmain