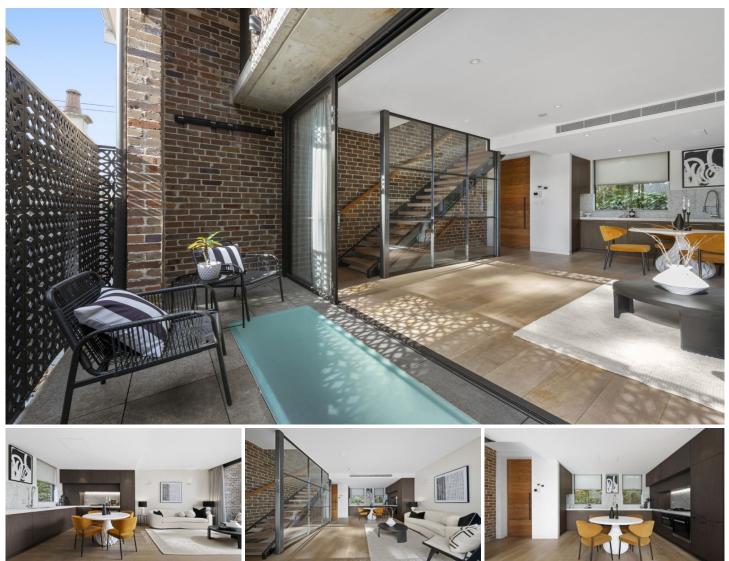

## 5/13-15 Evans Street Balmain NSW

Architecturally impressive from the onset, this premium tri-level urban terrace residence highlights light-filled domains, state-of-the-art inclusions and a superior lifestyle offering like no other.

Designed by the award-winning, SJB Architects, this bespoke home offers a preferred northerly aspect and features multiple living and entertaining zones for a superior lifestyle. Bespoke inclusions, a flexible floorplan and considered design make for a perfect fusion of contemporary and custom and an effortless indoor-outdoor urban lifestyle.

Overflowing with features and highlighted by the warmth of Oak timber floors, exposed brick, designer windows and a