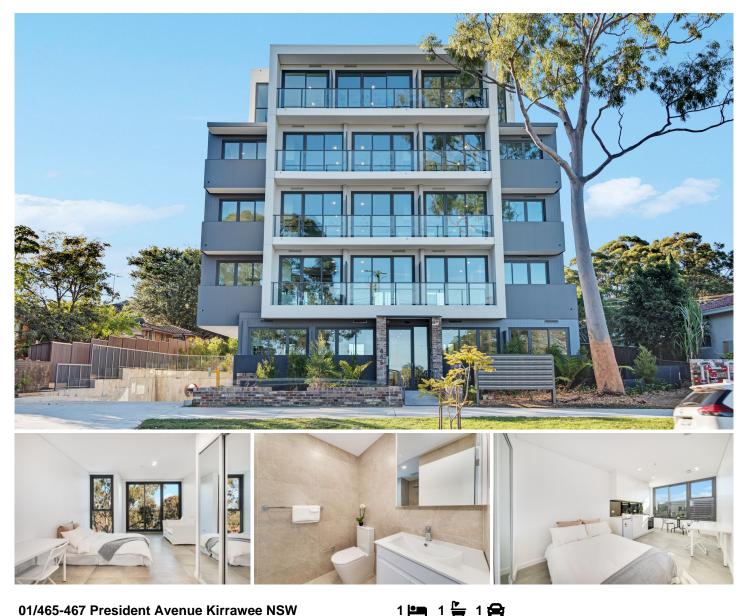

## 01/465-467 President Avenue Kirrawee NSW

Brand new & ready to occupy these self-contained studio apartments offer safe, secure & flexible living arrangements.

Positioned moments to Kirrawee Train Station, South Village, Westfield Miranda & Cronulla Beach.

- +Brand new apartments; various layouts avail
- +All bills included
- +Min 3 month agreements
- +2 weeks bond
- +Free fast speed internet
- +Some with balconies & courtyards
- +Ducted AC & video intercom
- +Common indoor/outdoor areas
- +Some with parking included (others at an extra cost)