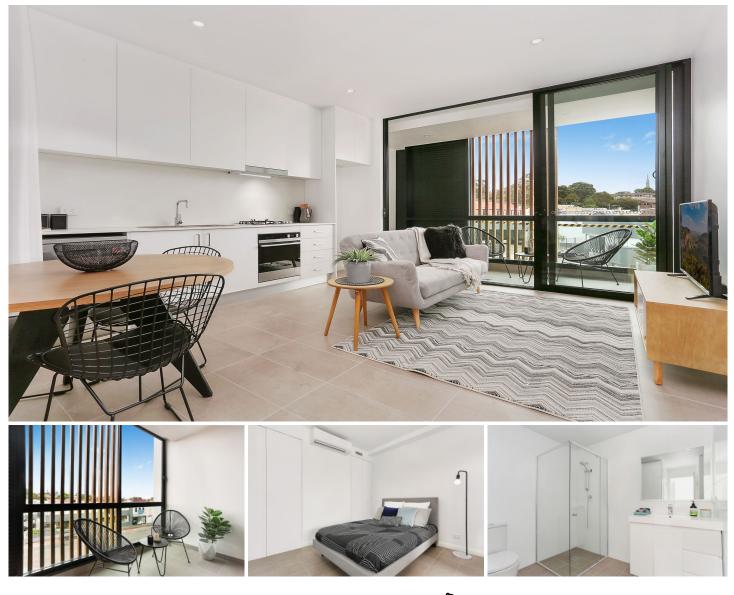

## 1/80-84 Parramatta Road Stanmore NSW

Located within a boutique development of just 20 apartments, this near new large 50m2 studio apartment is centrally located just 6km's from the heart of Sydney CBD.

Stanmore is on the fringe of just about everything you want. The CBD, markets, cafes, restaurants, gourmet providores, entertainment and transport.

The interiors have been expertly designed to create a sanctuary within an urban setting.

- + Oversized living and dining area
- + Well-proportioned and fully equipped designer kitchen
- + North facing all weather, all year winter garden/ balcony
- + Premium fixtures and fittings
- + Excellent storage including built-ins and linen closet