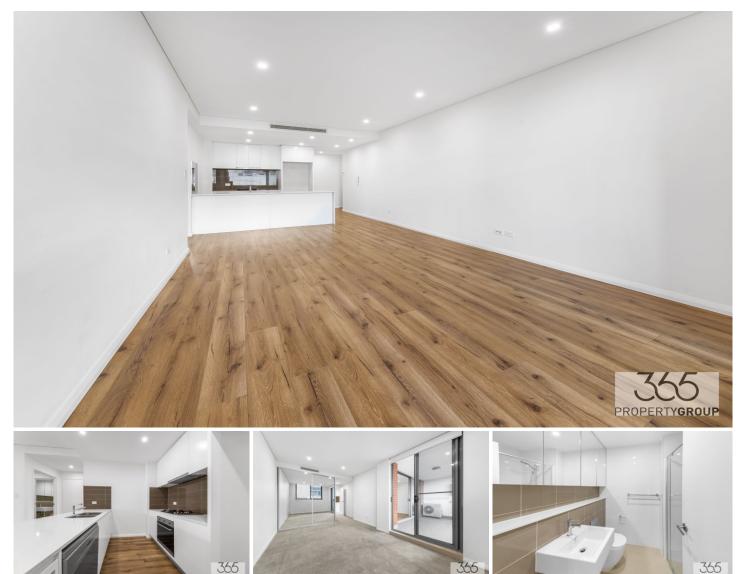

## 204/88 Blaxland Road Ryde NSW

Positioned within a near-new-quality boutique development, located in the heart of Top Ryde Junctions shopping & entertainment precinct.

Trendy eateries, bus & train transport are at your doorstep.

- + Located within the newly completed 88 Blaxland Apartments development
- + Oversized living and dining areas
- + Square layout flowing through to your all year balcony
- + Well-proportioned and fully equipped designer kitchen with SMEG appliances
- + 2 bathrooms and internal laundry
- + Premium fixtures and fittings throughout
- + Air conditioning