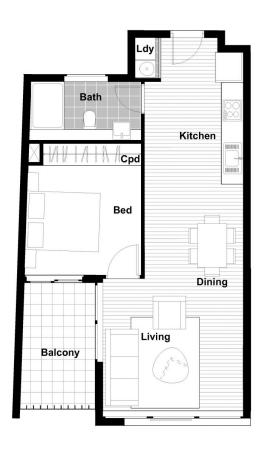

## 27/7-15 McGill Street Lewisham NSW

## **UNDER CONTRACT!**

## WILL BE SOLD!

Strategically located just 50m to Lewisham Light Rail and a leisurely 3-minute stroll to Lewisham Train Station. Bus/ train/ light rail will have you in Sydney CBD or where you need to go in no time at all.

Award winning cafes, restaurants, providores are all on your doorstep. Across the road is an incoming retail precinct which will provide additional day to day convenience.

Features:

For full version visit the website

Type : Unit Price : FOR SALE | WILL BE SOLD View : https://www.365propertygroup.com.au/8031191







**Stefan Jones** 0403429845

https://www.365propertygroup.com.au





DISCLAMER have of the information contained in this document should be reliad on or contraved as advices, a recommendation or offer for the sade of propenty. The developer, it agencies and valued entities do not need any sepresentations or give any warrantee that the information set out in this document is will remain accurate or complete and induiting all iduiting for harm, loss, costs, or damages which arties in connection with any one or relarce on the information. Designed by madeagency com