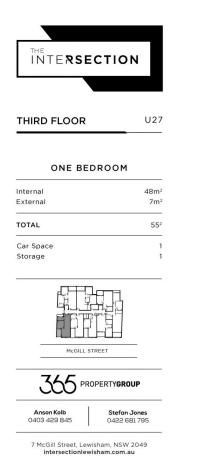

## 27/7-15 McGill Street Lewisham NSW

## **UNDER CONTRACT!**

## WILL BE SOLD!

Strategically located just 50m to Lewisham Light Rail and a leisurely 3-minute stroll to Lewisham Train Station. Bus/ train/ light rail will have you in Sydney CBD or where you need to go in no time at all.

Award winning cafes, restaurants, providores are all on your doorstep. Across the road is an incoming retail precinct which will provide additional day to day convenience.

Features:

For full version visit the website

Type : Unit Price : FOR SALE | WILL BE SOLD View : https://www.365propertygroup.com.au/8031191







**Stefan Jones** 0403429845

https://www.365propertygroup.com.au





DISCLAMER have of the information contained in this document should be reliad on or contraved as advices, a recommendation or offer for the sade of propenty. The developer, it agencies and valued entities do not need any sepresentations or give any warrantee that the information set out in this document is will remain accurate or complete and induiting all iduiting for harm, loss, costs, or damages which arties in connection with any one or relarce on the information. Designed by madeagency com