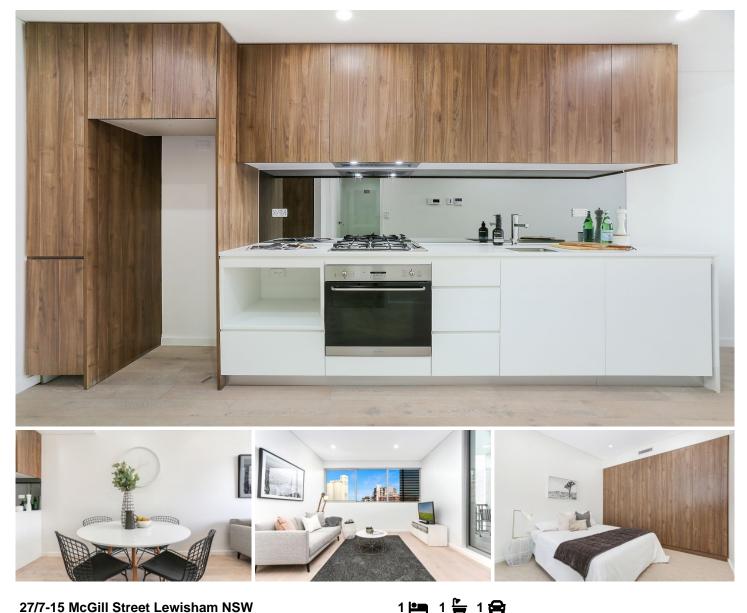

## 27/7-15 McGill Street Lewisham NSW

## WILL BE SOLD!

Strategically located just 50m to Lewisham Light Rail and a leisurely 3-minute stroll to Lewisham Train Station. Bus/ train/ light rail will have you in Sydney CBD or where you need to go in no time at all.

Award winning cafes, restaurants, providores are all on your doorstep. Across the road is an incoming retail precinct which will provide additional day to day convenience.

Features:

For full version visit the website