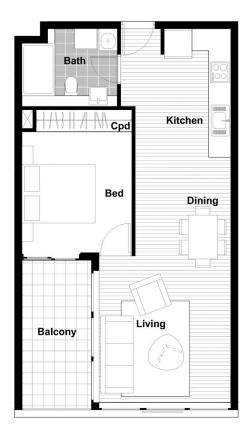

# Features:

- + Level 4
- + Master bedroom w/ direct access to terrace
- + Excellent natural light
- + Timber floors and A/C throughout
- + Secure parking & storage
- + Custom kitchen cabinetry + European appliances
- + 50m to Lewisham Light Rail
- + 30m to Lewisham Train Station

# ONE BEDROOM

| Internal<br>External | 49m²<br>8m² |
|----------------------|-------------|
| TOTAL                | 57m²        |
| Car Space            | 1           |
| Storage              | 1           |