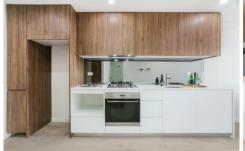

# Features:

- + Level 4
- + Master bedroom w/ direct access to terrace
- + Excellent natural light
- + Timber floors and A/C throughout
- + Secure parking & storage
- + Custom kitchen cabinetry + European appliances
- + 50m to Lewisham Light Rail
- + 30m to Lewisham Train Station