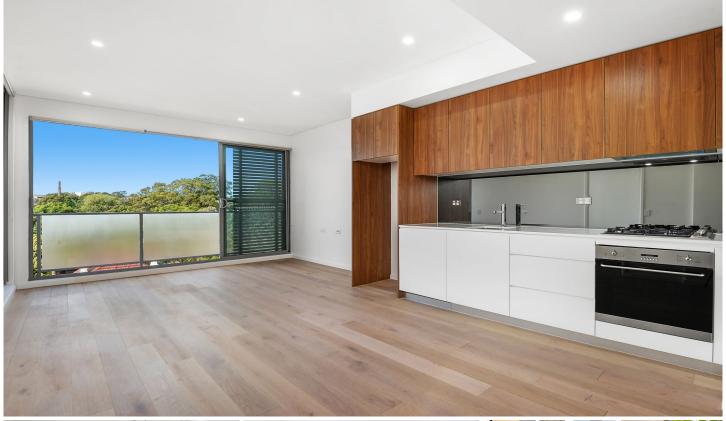

## Features:

- + East facing
- + Level 3
- + Master bedroom with direct access to private balcony
- + Bathtub & shower
- + Excellent natural light

For full version visit the website