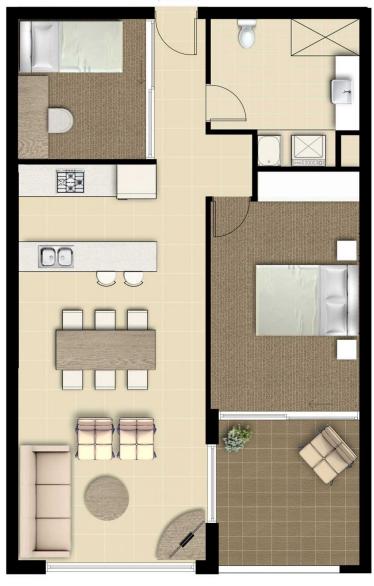

# Highlights:

- + Perfect for first home buyers, owner occupiers and investors alike
- + Large apartment + separate study room
- + Almost 70sqm internally

For full version visit the website

1 🔄 1 🔓 1 🗬

Type: Apartment