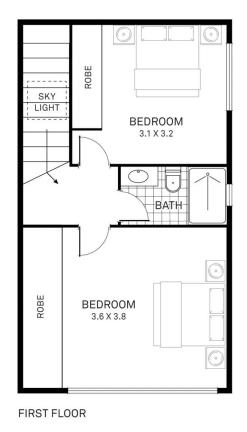

## 13/13-15 Evans Street Balmain NSW

Architecturally impressive from the onset, this premium dual level home highlights light-filled domains, state-of-the-art inclusions and a superior lifestyle offering like no other.

Bespoke inclusions, a flexible floorplan and considered design make for a perfect fusion of contemporary and custom and an effortless indoor-outdoor lifestyle.

Overflowing with features and highlighted by the warmth of Oak timber floors, bespoke finishes, designer windows and a neutral colour palette, the residence includes two generous bedrooms across the accommodations level, custom bathrooms and a designer gourmet kitchen featuring a suite of premium appliances.