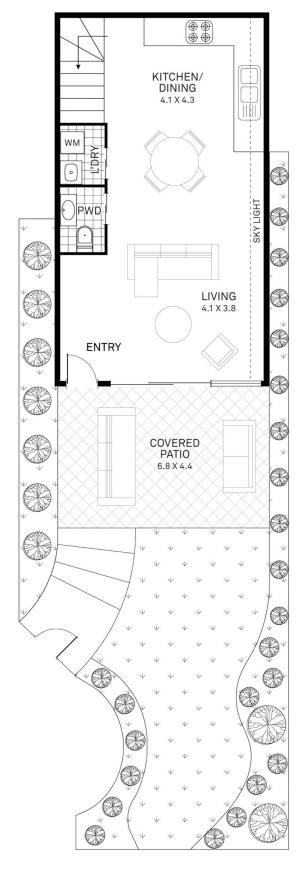

## 13/13-15 Evans Street Balmain NSW

Architecturally impressive from the onset, this premium dual level home highlights light-filled domains, state-of-the-art inclusions and a superior lifestyle offering like no other.

Bespoke inclusions, a flexible floorplan and considered design make for a perfect fusion of contemporary and custom and an effortless indoor-outdoor lifestyle.

Overflowing with features and highlighted by the warmth of Oak timber floors, bespoke finishes, designer windows and a neutral colour palette, the residence includes two generous bedrooms across the accommodations level, custom bathrooms and a designer gourmet kitchen featuring a suite of premium appliances.