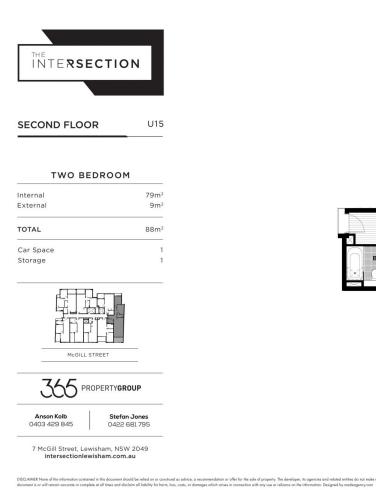

## 15/7-15 McGill Street Lewisham NSW

Located in a boutique high-quality building & just a short walk to transport & local shopping amenities.

A generous floor plan allows for true open plan living/dining, opening onto an all-weather alfresco terrace.

Features:

+ Near new

+ Elevated district views

For full version visit the website

2 🎮 2 🚔 1 🚘

Type : Unit Price : \$ 885,000 View : https://www.365propertygroup.com.au/7892541

Stefan Jones 0403429845

https://www.365propertygroup.com.au