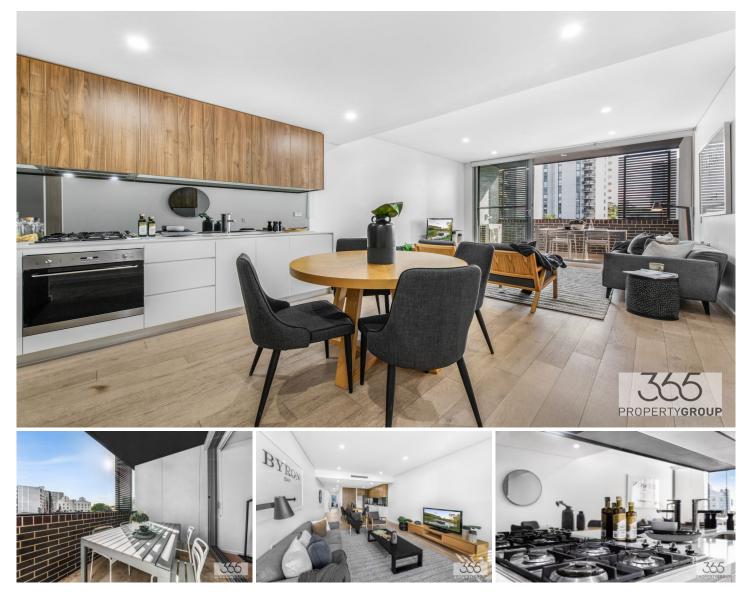

## 15/7-15 McGill Street Lewisham NSW

Located in a boutique high-quality building & just a short walk to transport & local shopping amenities.

A generous floor plan allows for true open plan living/dining, opening onto an all-weather alfresco terrace.

Features:

+ Near new

+ Elevated district views

For full version visit the website

2 🎮 2 🚔 1 🚘

Type : Unit Price : \$ 885,000 View : https://www.365propertygroup.com.au/7892541

Stefan Jones 0403429845

https://www.365propertygroup.com.au