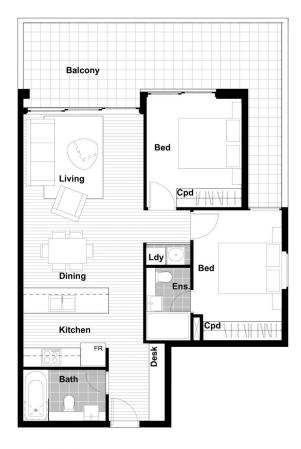

## Ready to move in now!

Enjoy the morning sun, and a generous floor plan that allows for true open-plan living/dining, opening onto an all-weather alfresco terrace.

Strategically located just 50m to the Lewisham Light Rail and a leisurely 3-minute stroll to Lewisham Train Station. Bus/ train/ light rail will have you in Sydney CBD or where you need to go in no time at all. Features:

- + Available now
- + Pets considered
- + Large 20sqm east-facing courtyard

For full version visit the website

2 🎮 2 🚰 1 🛱

**Type :** Apartment **View :** https://www.365propertygroup.com.au/7834794

Cassandra Favorito 02 8339 8900