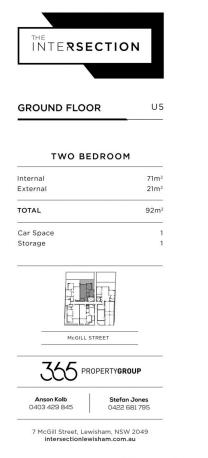

## Ready to move in now!

Enjoy the morning sun, and a generous floor plan that allows for true open-plan living/dining, opening onto an all-weather alfresco terrace.

Strategically located just 50m to the Lewisham Light Rail and a leisurely 3-minute stroll to Lewisham Train Station. Bus/ train/ light rail will have you in Sydney CBD or where you need to go in no time at all. Features:

- + Available now
- + Pets considered
- + Large 20sqm east-facing courtyard

For full version visit the website

2 🎮 2 🚰 1 🛱

**Type :** Apartment **View :** https://www.365propertygroup.com.au/7834794

Cassandra Favorito 02 8339 8900