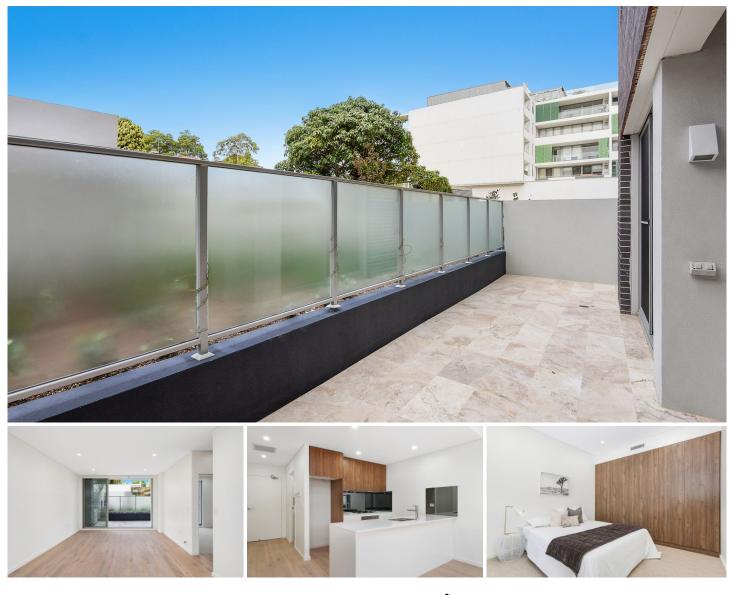

## Ready to move in now!

Enjoy the morning sun, and a generous floor plan that allows for true open-plan living/dining, opening onto an all-weather alfresco terrace.

Strategically located just 50m to the Lewisham Light Rail and a leisurely 3-minute stroll to Lewisham Train Station. Bus/ train/ light rail will have you in Sydney CBD or where you need to go in no time at all. Features:

- + Available now
- + Pets considered
- + Large 20sqm east-facing courtyard

For full version visit the website

2 🎮 2 🚰 1 🛱

**Type :** Apartment **View :** https://www.365propertygroup.com.au/7834794

Cassandra Favorito 02 8339 8900