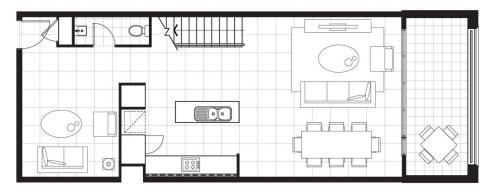

## Features include:

- + North facing
- + Fully self-contained master suite with walk in robe & ensuite
- + 3 full bedrooms + separate study room
- + Smeg stainless steel kitchen with island bench
- + Ducted air-conditioning
- + Luxurious kitchen & bathrooms
- + Separate study
- + 2 x car spaces

## Apartment 05

2a Edward Street RYDE

Internal 131m<sup>2</sup> Terrace  $10m^2$ Parking Storage

Upper Level

Lower Level

Stefan Jones 0422 681 795 Marc Marano 0425 331 355 Anson Kolb 0403 429 845 www.liuzzoapartments.com.au