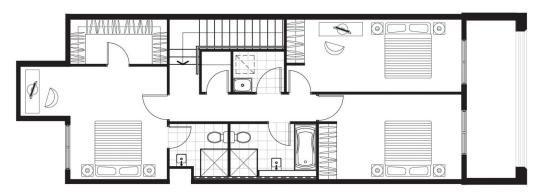

## Features include:

- + North facing
- + Fully self-contained master suite with walk in robe & ensuite
- + 3 full bedrooms + separate study room
- + Smeg stainless steel kitchen with island bench
- + Ducted air-conditioning
- + Luxurious kitchen & bathrooms
- + Separate study
- + 2 x car spaces

## Apartment 05

2a Edward Street RYDE

Internal 131m<sup>2</sup> Terrace  $10m^2$ Parking Storage

Upper Level

Lower Level

Stefan Jones 0422 681 795 Marc Marano 0425 331 355 Anson Kolb 0403 429 845 www.liuzzoapartments.com.au