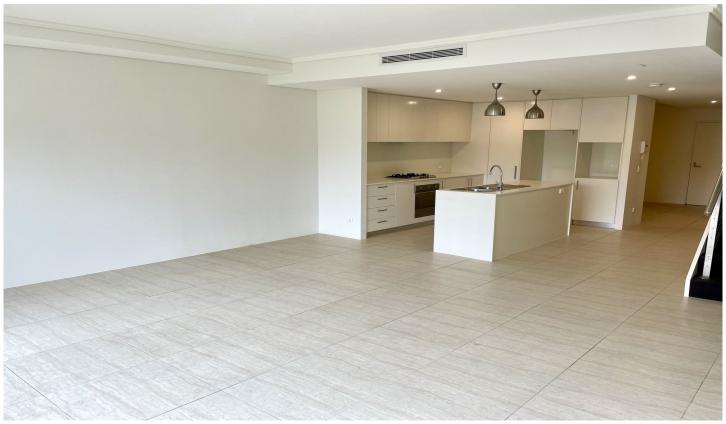

## 5/2A Edward Street Ryde NSW

This oversized townhouse-style apartment is located just moments to Top Ryde shopping centre, public transport and convenience are at your doorstep.

## Features include:

- + North facing
- + Fully self-contained master suite with walk in robe & ensuite
- + 3 full bedrooms + separate study room
- + Smeg stainless steel kitchen with island bench
- + Ducted air-conditioning
- + Luxurious kitchen & bathrooms
- + Separate study
- + 2 x car spaces