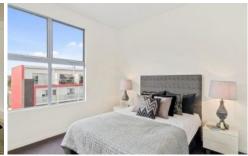

## Features include:

- + North facing
- + Fully self-contained master suite with walk in robe & ensuite
- + 3 full bedrooms + separate study room
- + Smeg stainless steel kitchen with island bench
- + Ducted air-conditioning
- + Luxurious kitchen & bathrooms
- + Separate study
- + 2 x car spaces