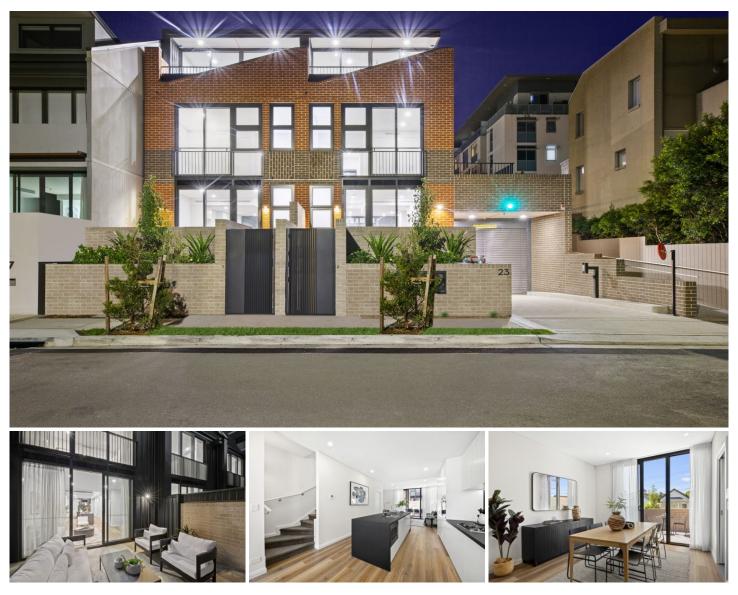

## 365 PROPERTYGROUP

2/23 Wilson Street Botany NSW

Architecturally designed by renowned architect Brewster Murray and located within a boutique high quality development of just 8 homes, no expense has been spared in the quality use of materials and finishes.

Encompassing three spacious levels of living, a clever floor plan allows for open plan living dining & flexible indoor/outdoor flow.

Ideally positioned to be moments from everything Botany has to offer with easy access to the CBD and airport, walking distance to local parks and recreation reserves, Botany Road shops and cafes and just a short drive to Westfield Eastgardens and quality local schooling options. 3 🛤 3 🚔 2 🚘