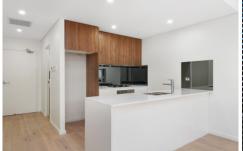

## Features:

- + Near New
- + North/ East corner
- + Master bedroom with ensuite & juliette balcony
- + Excellent natural light
- +Media/ home office area

For full version visit the website