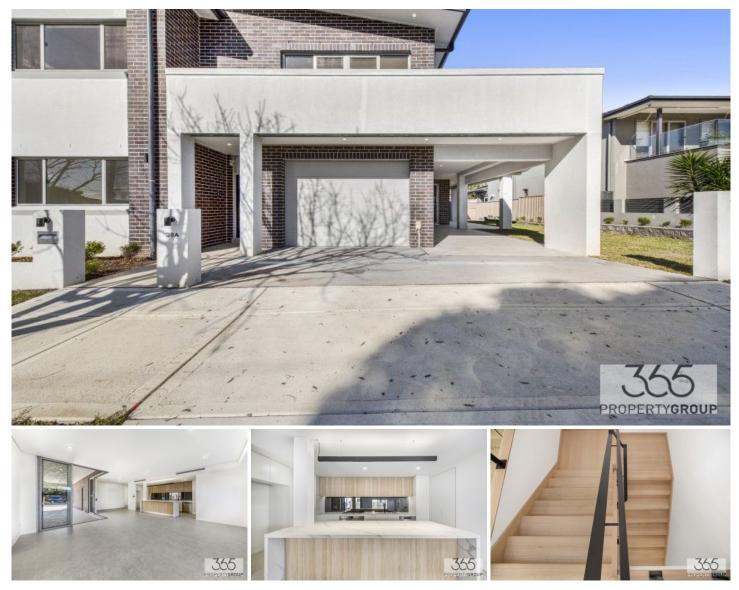

## 38A Farrington Parade North Ryde NSW

Privately positioned in a quiet tree-lined street.

Delivering effortless family comfort, this striking duplex excels in space and attention to detail.

Built with large floor plans over two levels, featuring 5 bedrooms, 3 bathrooms & large living zones ideal for family living.

Features:

- + Stunning oversized designer kitchen, stone bench tops, and the latest stainless-steel European appliances.
- + Ducted reverse cycle A/C
- + LED feature light fittings throughout
- + Tiled and timber flooring
- + Luxuriously appointed bathrooms