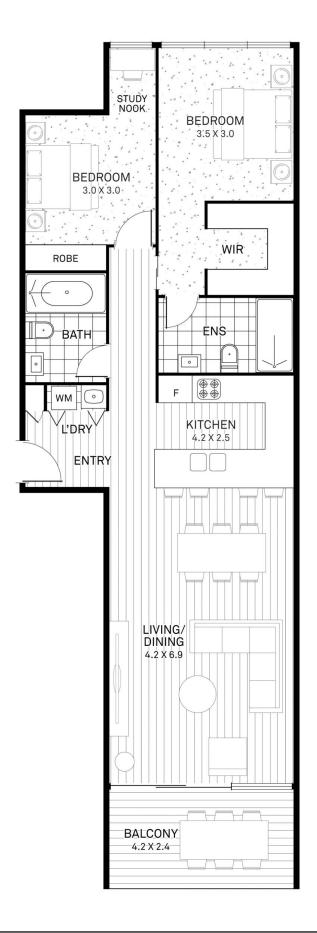

## W705/310-330 Oxford Street Bondi Junction NSW

Located within the highly regarded 'FORUM' development, and benefiting from an elevated due north aspect affording district views.

A large, single level floor plan allows for effortless indoor/outdoor living.

## 2 🔄 2 🔓 1 🖨

Type: Apartment

View: https://www.365propertygroup.com.au/7732810

Cassandra Favorito 02 8339 8900

(NOT IN POSITION)