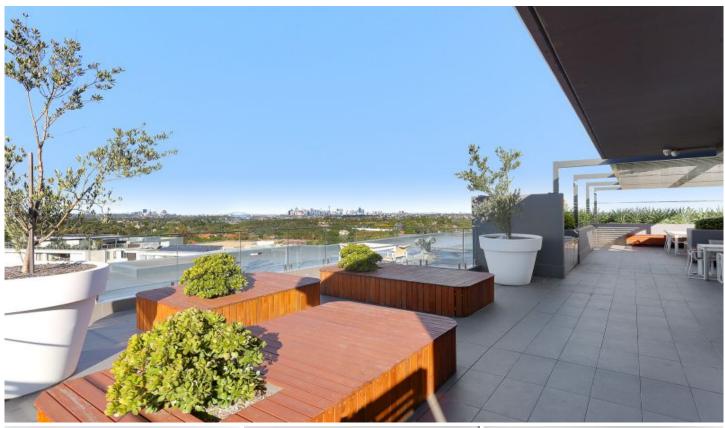

## Features include:

- + Timber floors & ducted aircon
- + Marble kitchen with gas appliances
- + Amazing city views
- + Large bedrooms, main with ensuite
- + Two parking spaces
- + Communal rooftop terrace