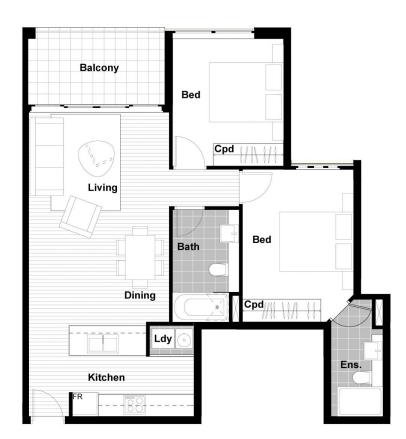

## TWO BEDROOM

| Internal<br>External<br>TOTAL | 71m <sup>2</sup><br>7m <sup>2</sup><br>78m <sup>2</sup> |           |   |
|-------------------------------|---------------------------------------------------------|-----------|---|
|                               |                                                         | Car Space | 1 |
|                               |                                                         | Storage   | 1 |