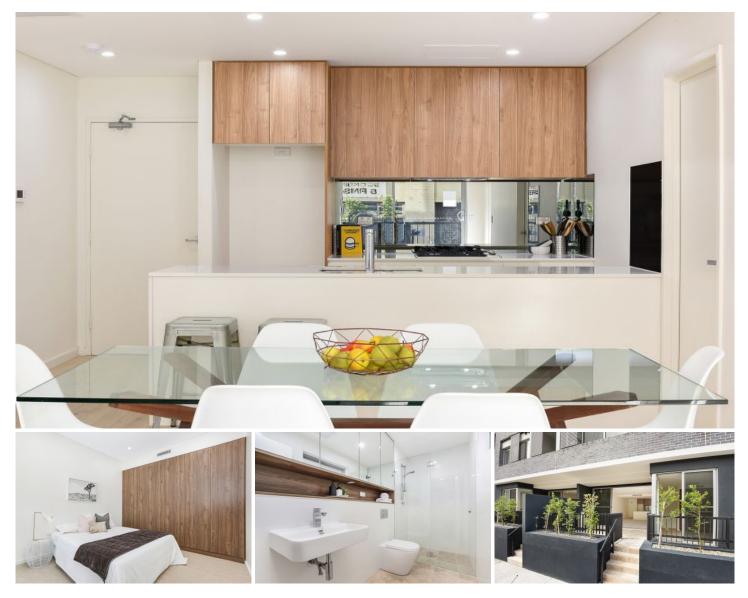

## 3/7-15 McGill Street Lewisham NSW

A luxuriously appointed apartment, located in a boutique high-quality development just a short walk to transport & local shopping amenities.

Strategically located just 50m to Lewisham Light Rail and a leisurely 3-minute stroll to Lewisham Train Station. Bus/ train/ light rail will have you in Sydney CBD or where you need to go in no time at all.

Features:

- + Large courtyard
- + Master bedroom with ensuite
- + Custom kitchen cabinetry + European appliances
- + Excellent natural light