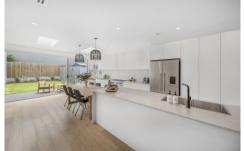

- -Newly built quality family home
- -Large open plan skylit living/dining room
- -Stunning chefs island kitchen with stainless appliances
- -4 generous bedrooms (with built-ins) & 4 designer bathrooms
- -Storage throughout + large attic space
- -Oak engineered timber floors
- -Ducted Air-Con & video intercom
- -Family friendly backyard
- -12-month leases preferred