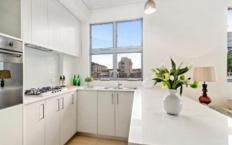

## Features include:

- + North facing
- + Fully self-contained master suite with walk in robe & ensuite
- + Smeg stainless steel kitchen with island bench
- + Ducted air-conditioning
- + Luxurious kitchen & bathrooms
- + Separate study
- + 2 x car spaces
- + Lock up storage