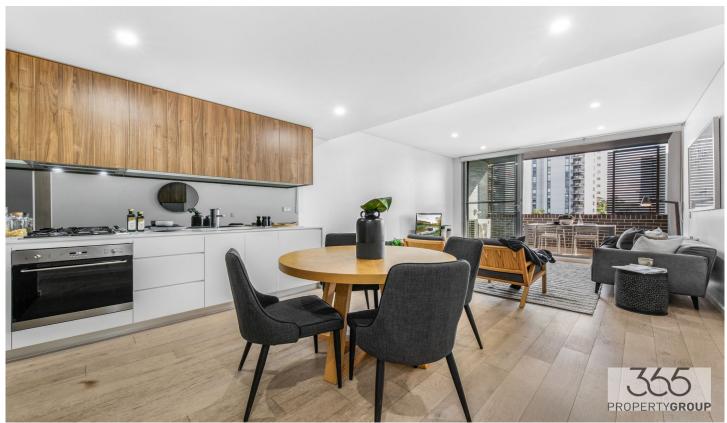

## 15/7-15 McGill Street Lewisham NSW

Strategically located just 50m to the new Lewisham Light Rail and a leisurely 3 minute stroll to Lewisham Train Station.

Bus/ train/ light rail will have you in Sydney CBD or where you need to go in no time at all.

Award winning cafes, restaurants, providers are all on your doorstep. Across the road is an incoming retail precinct which will provide additional day to day convenience.

- + East Westerly aspect
- + Excellent natural light
- + Timber floors and A/C throughout
- + Secure parking & storage