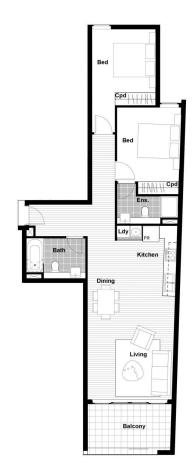

## SECOND FLOOR

U15

## TWO BEDROOM

| Internal<br>External | 79m²<br>9m² |
|----------------------|-------------|
|                      |             |
| Car Space            | 1           |
| Storage              | 1           |