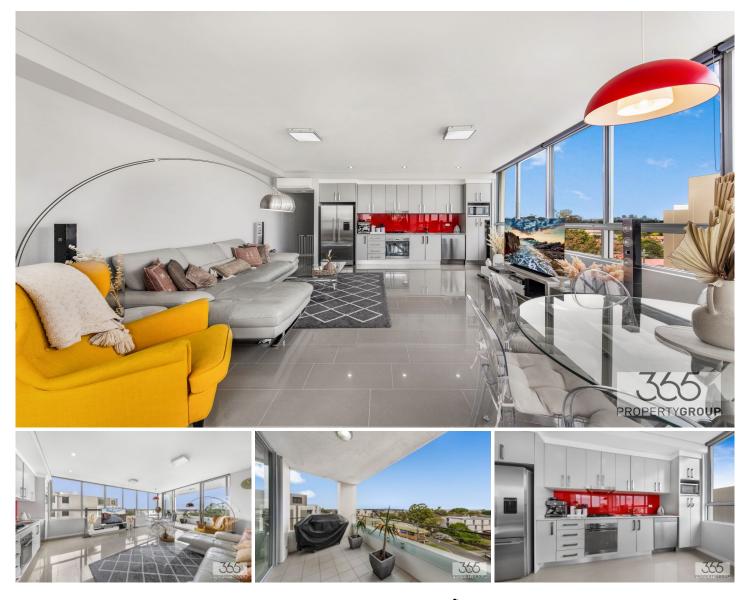

## 17/157 Victoria Road Gladesville NSW

Located in the heart of vibrant Gladesville Village, with an abundance of everyday shopping and eateries at your doorstep, this modern apartment represents contemporary living, amongst a boutique security building.

Positioned high, within the well regarded 'Victoria Apartments' building, and offering breath-taking Sydney CBD and district views.

Sydney CBD, New Year's Eve fireworks and the lights of Vivid Sydney are on show throughout the year.

A generous floor plan allows for true open plan living/dining, opening onto an all-weather alfresco terrace.

**Type :** Apartment **View :** https://www.365propertygroup.com.au/7732727

Cassandra Favorito 02 8339 8900