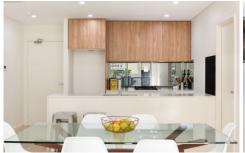

## Features:

/Near new /Large courtyard /Huge master bedroom with ensuite /Custom kitchen cabinetry + European appliances

For full version visit the website