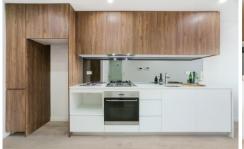

## Features:

/Near new security apt on level 4 w/ district views /Master bedroom w/ direct access to terrace /Excellent natural light /Timber floors and A/C throughout /Secure parking & storage /Custom kitchen cabinetry + European appliances /50m to Lewisham Light Rail /300m to Lewisham Train Station 1 🔄 1 🚍