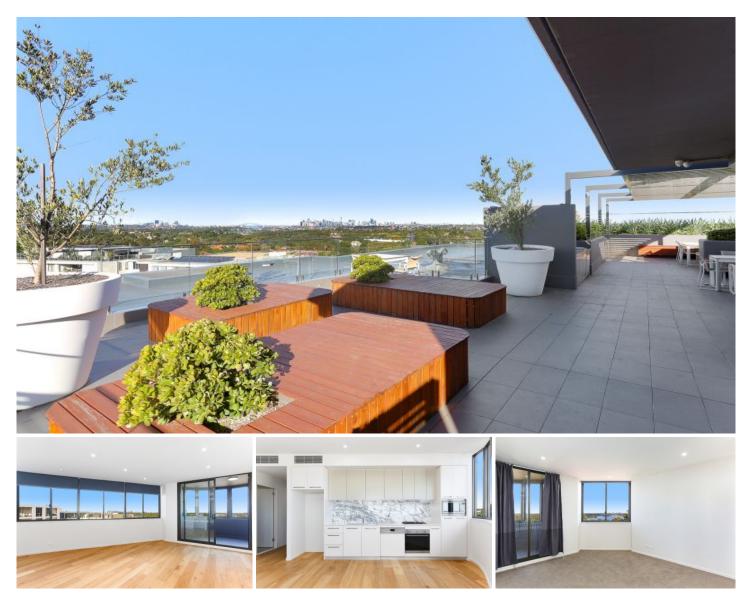

## 0511/8 Wharf Road Gladesville NSW

LUXURY APARTMENT WITH BIG VIEWS AND 2 CAR SPACES

Located within a newly completed premium development, this oversized luxury apartment benefits from quality finishes throughout and an amazing city view.

Features include:

- + Timber floors & ducted aircon
- + Marble kitchen with gas appliances
- + Amazing city views
- + Large bedrooms, main with ensuite
- + Two parking spaces
- + Communal rooftop terrace