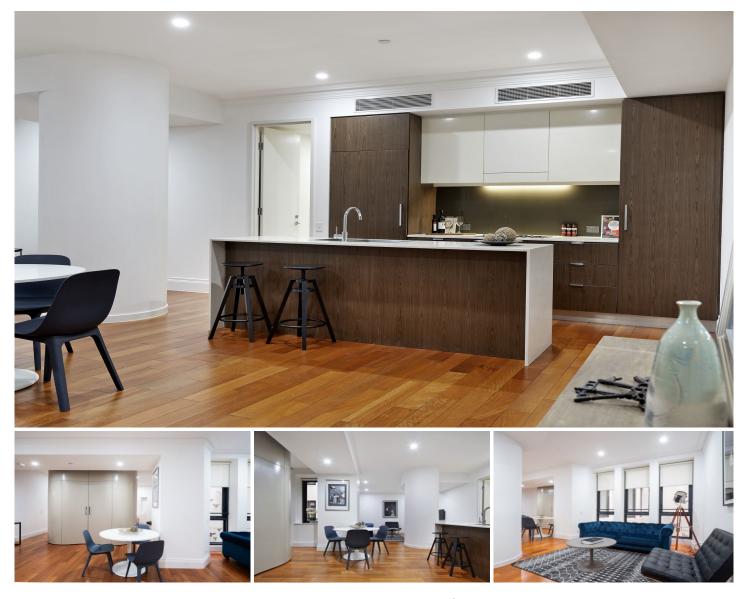

## 511/13-15 Bayswater Road Potts Point NSW

A revived Art Deco treasure, The Hampton combines 1920s glamour with cutting-edge design in an unbeatable location in the cosmopolitan heart of Potts Point village. Set to the quiet rear of the block, this fifth floor apartment features a spacious 70sqm layout with elegant curved lines serving as a nod to its heritage.

Featuring interiors by Marchese Partners, the one bedroom plus study apartment offers the ultimate city pad in one of Sydney's premier residential buildings. Less than 2km to the CBD, this stylish city pad is footsteps to a world of arts, fashion and entertainment.