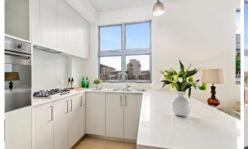

#### Features include:

/North facing

/Fully self contained master suite with walk in robe & ensuite

/Smeg stainless steel kitchen with island bench

/Ducted air-conditioning

/Luxurious kitchen & bathrooms

/Separate study