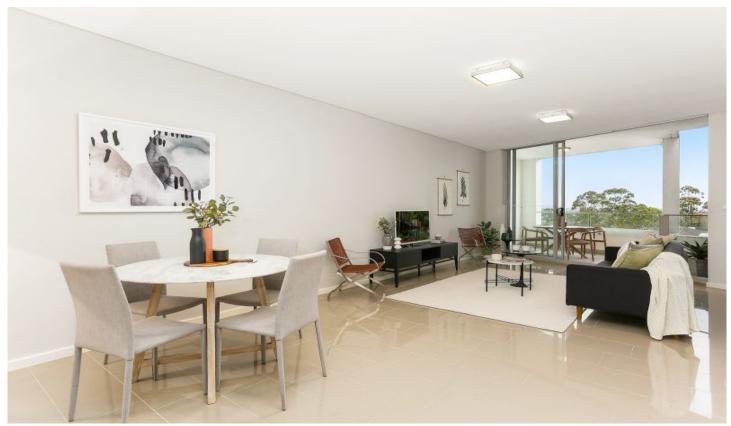

## 27/157 Victoria Road Gladesville NSW

Located within the heart of the vibrant Gladesville village, this extra-large courtyard apartment is quietly positioned at the rear of the building benefiting from very generous north facing sunlit terrace.

Built circa 6 years ago, this apartment benefits from a very generous internal & external floor plan that you don't get with brand new apartments.

## Apartment features:

- -Large internal & external floor plan
- -Designer kitchen with stainless steel gas appliances
- -Oversized North facing private courtyard
- -Master bedroom with ensuite
- -Large main bathroom