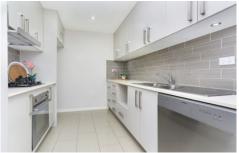

## Apartment features:

- -Large internal & external floor plan
- -Designer kitchen with stainless steel gas appliances
- -Oversized North facing private courtyard
- -Master bedroom with ensuite
- -Large main bathroom