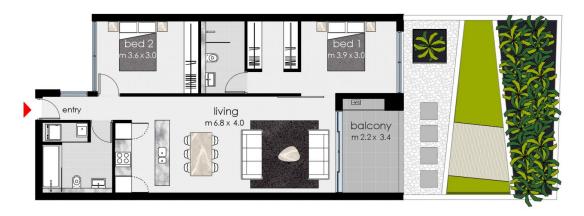

## Apartment features:

- -Large internal & external floor plan
- -Designer kitchen with stainless steel gas appliances
- -Oversized North facing private courtyard
- -Master bedroom with ensuite
- -Large main bathroom

## 2 🕒 2 🟪 1 🗬

**Type**: Apartment

View: https://www.365propertygroup.com.au/7732631

Cassandra Favorito 02 8339 8900

| LEVEL         | GF      |
|---------------|---------|
| STORAGE       | 10      |
| PARKING       | 01      |
| AREA INTERNAL | 86 SQM  |
| AREA EXTERNAL | 54 SQM  |
| TOTAL AREA    | 140 SOM |

157 victoria road, gladesville, n s w

apartment

27

1.0 2.0 5.0 M

THE PARTICULARS OF THIS HANDOUT ARE A GENERAL OUTLINE ONLY FOR THE GUIDANCE OF INTENDING PURCHASER(S), AND DO NOT CONSTITUTE AN OFFER OR CONTRACT. ALL DESCRIPTION, DIMENSIONS, ARTISTS PERSPECTIVES, AND PHOTOGRAPHARE GIVEN IN GOOD FAITH, AND ARE BELIEVED TO BE CORRECT, BUT ANY INTENDING PRICHASERS SHOULD NOT RELY ON THEM AS STATEMENTS OR PRESENTATIONS OF FACT, BUT MUST SATISFY THEMSELVES BY INSPECTION OR OTHERWISE, CHANGE TO DETAILS OF THE PROJECT MAY OCCUR DURING THE DEVELOPMENT APPLICATION PROCESS AND THE BUILDING PROGRAM.