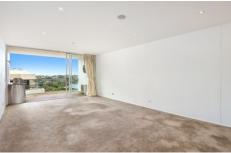

/ Designer gas kitchen with stainless steel appliances and stone bench tops

/ Positioned on level 7 with a due north aspect

/ Indoors seamlessly transition from the living area to your own private north facing balcony