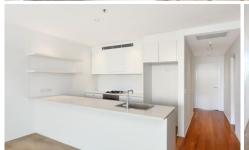

/ Designer gas kitchen with stainless steel appliances and stone bench tops

/ Positioned on level 7 with a due north aspect

/ Indoors seamlessly transition from the living area to your own private north facing balcony