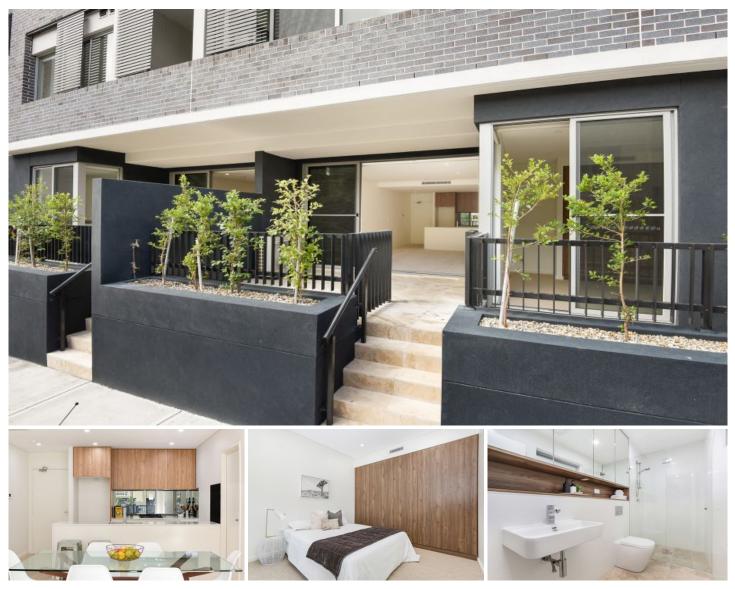

## 2/7-15 McGill Street Lewisham NSW

Near new luxuriously appointed apartment, located in a boutique high quality development just a short walk to transport & local shopping amenities.

Strategically located just 50m to the new Lewisham Light Rail and a leisurely 3 minute stroll to Lewisham Train Station. Bus/ train/ light rail will have you in Sydney CBD or where you need to go in no time at all.

Features:

- -Near new
- -Large courtyard
- -Huge master bedroom with ensuite
- -Custom kitchen cabinetry + European appliances

For full version visit the website

https://www.365propertygroup.com.au

## 2 🛤 2 🚰 1 🚘

| Туре          | : Unit                                  |
|---------------|-----------------------------------------|
| Building Size | : 82 sqm                                |
| Land Size     | : 82 sqm                                |
| View          | : https://www.365propertygroup.com.au/7 |
|               | 732564                                  |