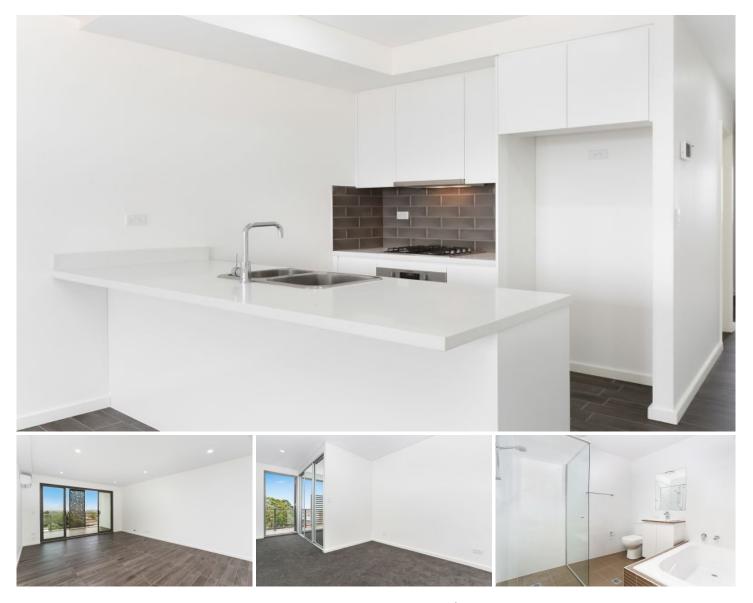

## 504/630 Canterbury Road Belmore NSW

Located within a newly completed quality boutique development. Positioned high on the top level it has excellent district and city views. Just a short walk to transport & local shopping amenities.

Features:

- -Near new quality apartment
- -Gourmet Caesarstone kitchen, with stainless steel appliances
- -Generous double bedrooms w/ built ins
- -Tiled living areas & carpet in the bedroom
- -Study area
- -Air-conditioning
- -Luxuriously appointment bathroom