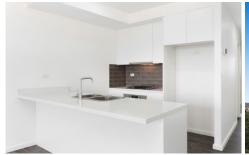

## Features:

- -Near new quality apartment
- -Gourmet Caesarstone kitchen, with stainless steel appliances
- -Generous double bedrooms w/ built ins
- -Tiled living areas & carpet in bedrooms
- -Air-conditioning
- -Luxuriously appointment bathroom