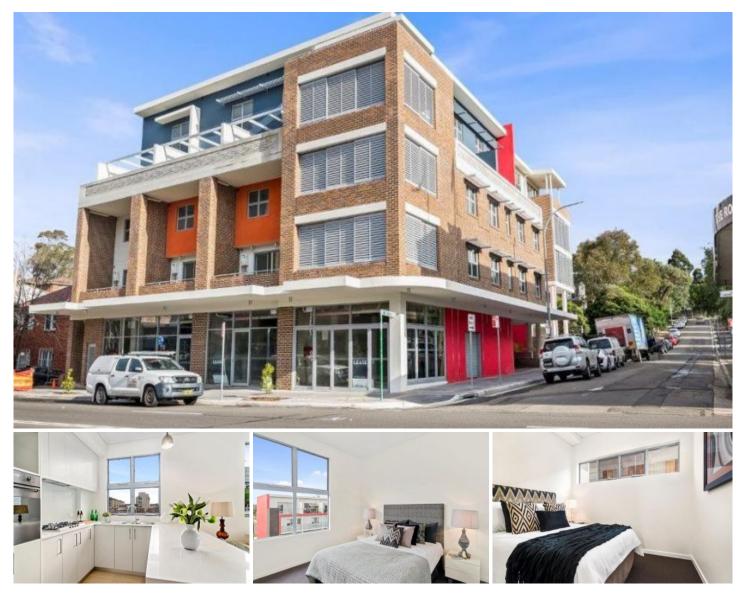

## 015/2A Edward Street Ryde NSW

Available Friday 18th January 2019.

This oversized townhouse style apartment is located just moments to Top Ryde shopping centre, public transport and convenience are at your doorstep.

Features include:

/Smeg stainless steel kitchen with island bench /Ducted air-conditioning /Luxurious kitchen & bathrooms /Split level apartment /3 x bathrooms /2 x car spaces /Lock up storage