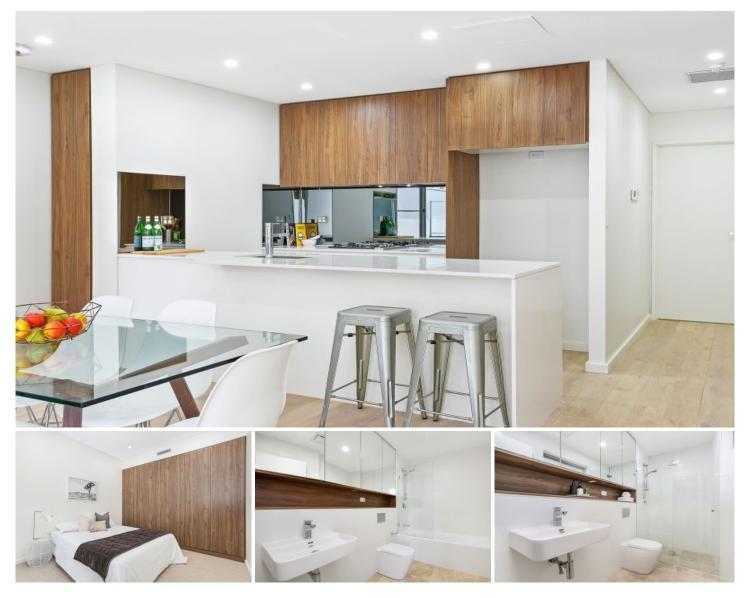

## 15/7-15 McGill Street Lewisham NSW

Strategically located just 50m to the new Lewisham Light Rail and a leisurely 3 minute stroll to Lewisham Train Station. Bus/ train/ light rail will have you in Sydney CBD or where you need to go in no time at all.

Award winning cafes, restaurants, providores are all on your doorstep. Across the road is an incoming retail precinct which will provide additional day to day convenience.

-East Westerly aspect -Excellent natural light -Only 42 apartments -Timber floors and A/C throughout -Secure parking & storage