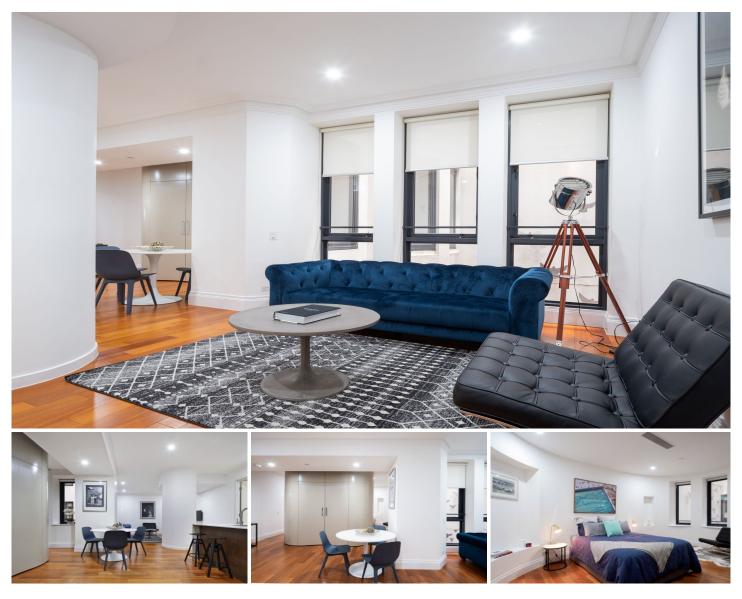

## 0510/15 Bayswater Road Potts Point NSW

ONE BEDROOM APARTMENT W/ PARKING

The Hampton is an immaculately restored Art Deco trophy building, situated in the heart of Potts Point.

Make this beautifully restored 70sqm, one bedroom apartment with study nook and parking your home.

-Stunning period features including high corniced ceilings and sweeping bay windows

-Cutting edge interiors by Marchese & Partners

-Timber floors, stone benchtops, European appliances and ducted air con throughout

-Full kitchen with island bench

-Security swipe card system and concierge desk in the