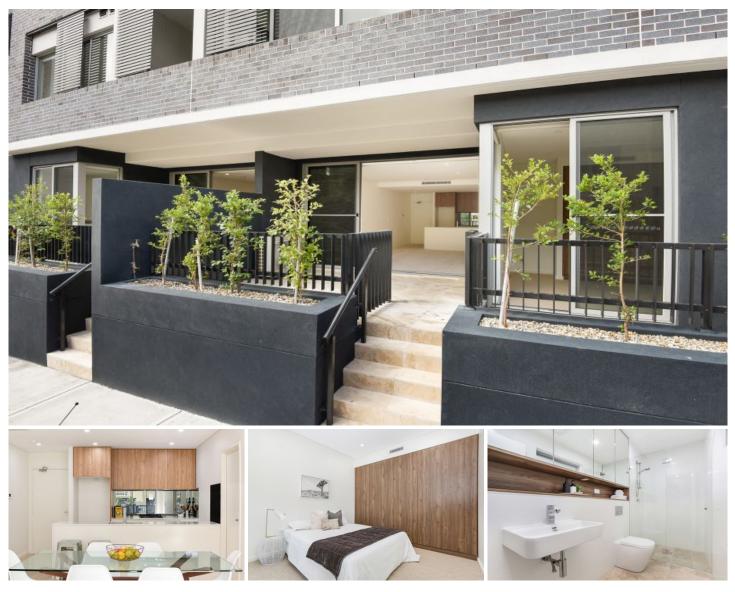

## 2/7-15 McGill Street Lewisham NSW

Brand new terrace style 2br + parking AVAILABLE NOW

Brand new luxuriously appointed apartment, located in a boutique high quality development just a short walk to transport & local shopping amenities.

Strategically located just 50m to the new Lewisham Light Rail and a leisurely 3 minute stroll to Lewisham Train Station. Bus/ train/ light rail will have you in Sydney CBD or where you need to go in no time at all.

Features:

-Brand new

For full version visit the website

| https://www | .365pror | pertvarou | p.com.au |
|-------------|----------|-----------|----------|
|             |          |           |          |