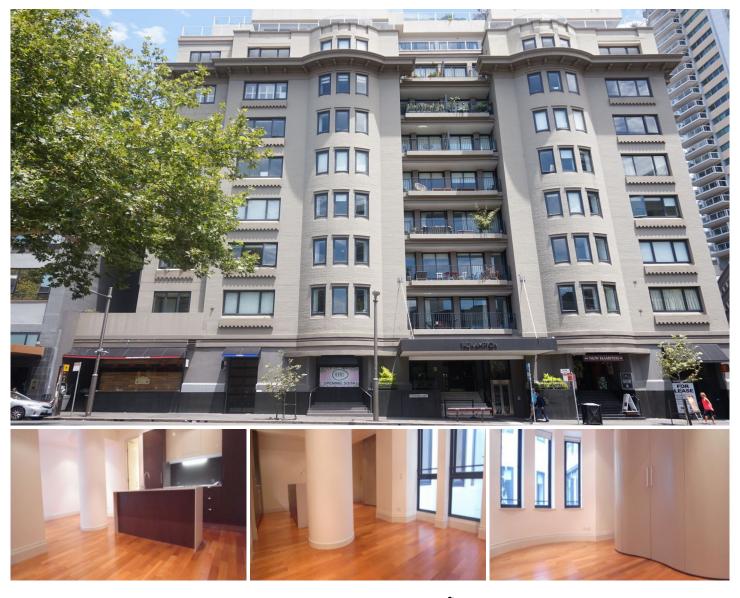

## 511/15 Bayswater Road Potts Point NSW

The Hampton is an immaculately restored Art Deco trophy building, situated in the heart of Potts Point.

Make this beautifully restored 70sqm, one bedroom apartment with study nook and parking your home.

/ Stunning period features including high corniced ceilings and sweeping bay windows

/ Cutting edge interiors by Marchese & Partners

/ Timber floors, stone benchtops, European appliances and ducted air con throughout

/ Security swipe card system and concierge desk in the lobby

/ Renowned restaurants, bars, terrace cafes, parklands and fresh food stores at your doorstep

/ Walking distance to the CBD, Rushcutters Bay Park and