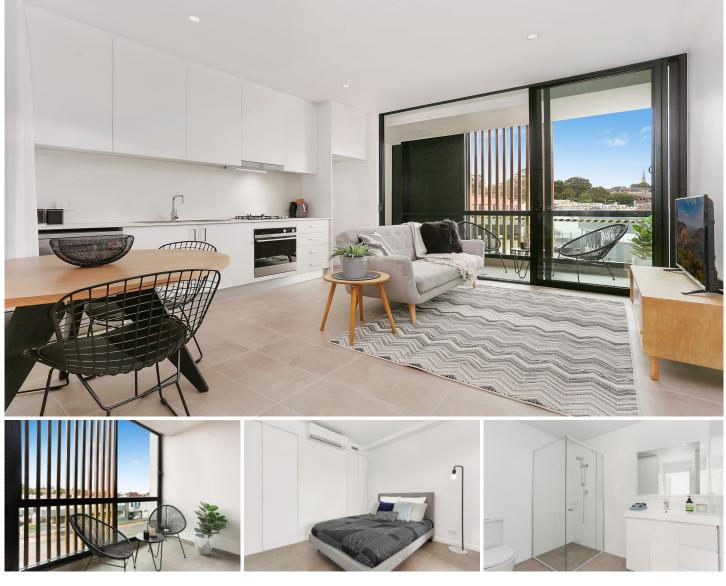

## 05/80-84 Parramatta Road Stanmore NSW

NEAR NEW 50SQM NORTH FACING STUDIO! Located just 6km's from the heart of Sydney CBD.

Stanmore is on the fringe of just about everything you want. The CBD, markets, cafes, restaurants, gourmet providores, entertainment and transport.

The interiors have been expertly designed to create a sanctuary within an urban setting. This property has personality and needs to be seen!

Available now!

Be the first to call this near new unit, your home.

/Oversized living and dining area

For full version visit the website