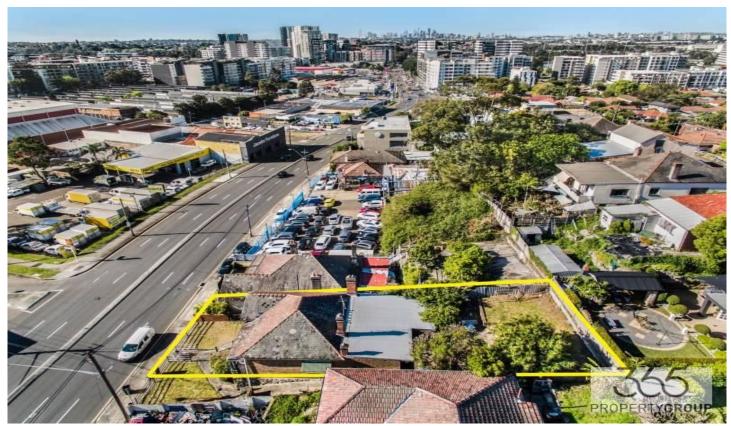

## 64 Princes Highway Arncliffe NSW

365 Property Group is excited to offer this truly unique property offering.

The site is located minutes away from Sydney Airport, strategically positioned in between both Arncliffe and Wolli Creek Station just a few hundred meters from the M5 and Wolli Creek's newly developed residential and shopping/lifestyle precinct.

The property offers a unique development site opportunity with flexible B4 mixed-use zoning, favourable 2.5:1 FSR, and a generous 31m Height Of Build limit.

+ 3 Bedroom solid brick character filled home which can generate an income or be used as a residence

Type : Development Price : \$ 1,510,000 Building Size : 453 sqm Land Size : 453 sqm

**View**: https://www.365propertygroup.com.au/7

732511

Stefan Jones 0403429845

For full version visit the website