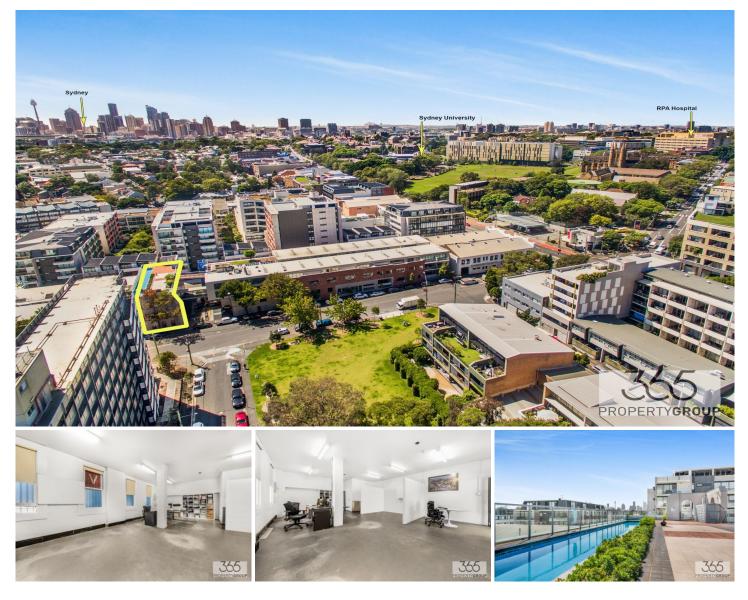

## Level GF/Shop1/22 Lyons Road Camperdown NSW

365 Property Group are excited to offer this versatile and affordable near new office/retail space for Sale.

Set within the trendy inner city pocket of Camperdown just moments from Sydney's premier Health and Education precincts. Surrounded by high density residential living and located on pedestrian thoroughfare.

A near new offering located on the ground floor with road exposure and an internal fit-out to suit multiple businesses; including office, shop front retail, food operators, professional consulting, beauty and allied health.