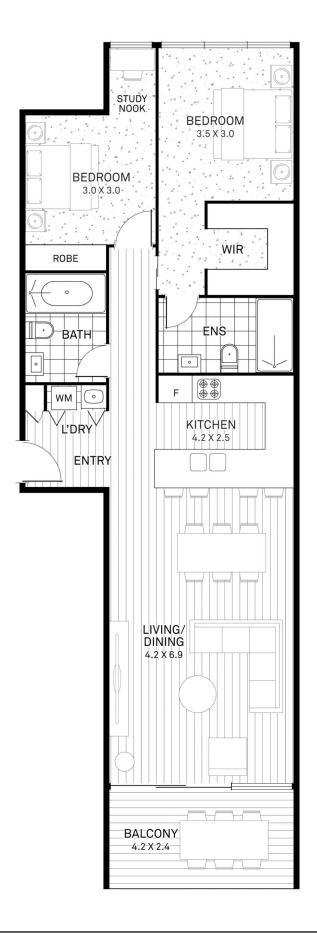

## 00W705/310-330 Oxford Street Bondi Junction NSW

Located within the highly regarded 'FORUM' development, and benefiting from an elevated due north aspect affording district views.

A large, single level floor plan allows for effortless indoor/outdoor living.

## Highlights:

- + Located within the highly esteemed THE FORUM
- + Superior craftsmanship + quality materials
- + Open plan kitchen, living, dining and all-year north facing