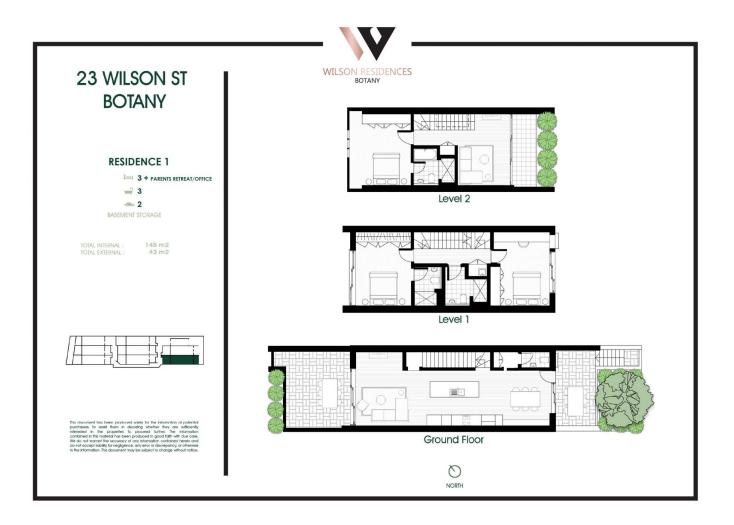

Encompassing three spacious levels of living, a clever floor plan allows for open plan living dining & flexible indoor/outdoor flow.

Ideally positioned to be moments from everything Botany has to offer with easy access to the CBD and airport, walking distance to local parks and recreation reserves, Botany Road shops and cafes and just a short drive to Westfield Eastgardens and quality local schooling options. 3 🛤 3 🚔 2 🚘